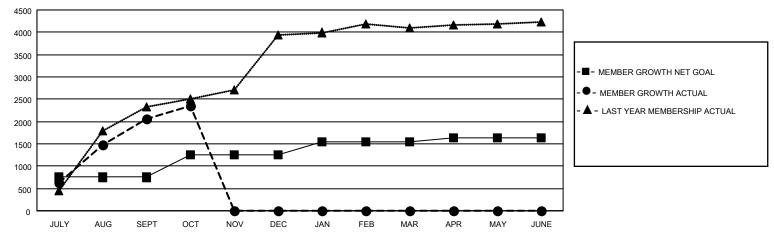

#### GOALS AND ACTUAL MEMBERS CUMULATIVE

| DROPPED CLUBS: 16 |     | 259 CLUBS OF 634 ADDED 1 OR<br>MORE NEW MEMBERS | GENDER DISTRIBUTION                   |                                   |  |
|-------------------|-----|-------------------------------------------------|---------------------------------------|-----------------------------------|--|
|                   |     | INORE NEW MEMBERS                               | MALE<br>FEMALE                        | 11,127 (72.99%)<br>4,116 (27.00%) |  |
| DROPPED MEMBERS   |     |                                                 | NON BINARY PREFER NOT TO ANSWER       | 0 (0.00%)                         |  |
| DECEASED          | 15  |                                                 | THE ENTION TO ANSWER                  | 1 (0.0170)                        |  |
| CLUB CANCELLED    | 260 | CLICK HERE FOR CUMULATIVE                       | TOTAL FAMILY UNIT MEMBERS             | 12,694                            |  |
| OTHER             | 678 | MEMBERSHIP DATA                                 |                                       |                                   |  |
| TOTAL             | 953 |                                                 | FAMILY MEMBERS PAYING HALF DUES 8,213 |                                   |  |
|                   |     |                                                 |                                       |                                   |  |

## District 325B2

| Clubs RESULTS FOR 2021-2022 |    |    |    | Members RESULTS FOR 2021-2022 |     |      |     |
|-----------------------------|----|----|----|-------------------------------|-----|------|-----|
|                             |    |    |    |                               |     |      |     |
| JULY/AUG/SEPT               | 80 | 96 | 14 | JULY/AUG/SEPT                 | 750 | 2944 | 863 |
| OCT/NOV/DEC                 | 70 | 15 | 2  | OCT/NOV/DEC                   | 500 | 382  | 90  |
| JAN/FEB/MAR                 | 15 | 0  | 0  | JAN/FEB/MAR                   | 300 | 0    | 0   |
| APR/MAY/JUNE                | 3  | 0  | 0  | APR/MAY/JUNE                  | 90  | 0    | 0   |