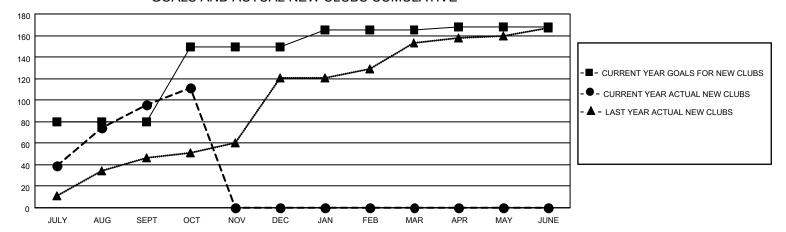

### GOALS AND ACTUAL NEW CLUBS CUMULATIVE

## District 325B2

| Clubs RESULTS FOR 2021-2022 |    |    |    | Members RESULTS FOR 2021-2022 |     |      |     |
|-----------------------------|----|----|----|-------------------------------|-----|------|-----|
|                             |    |    |    |                               |     |      |     |
| JULY/AUG/SEPT               | 80 | 96 | 14 | JULY/AUG/SEPT                 | 750 | 2944 | 863 |
| OCT/NOV/DEC                 | 70 | 15 | 2  | OCT/NOV/DEC                   | 500 | 382  | 90  |
| JAN/FEB/MAR                 | 15 | 0  | 0  | JAN/FEB/MAR                   | 300 | 0    | 0   |
| APR/MAY/JUNE                | 3  | 0  | 0  | APR/MAY/JUNE                  | 90  | 0    | 0   |